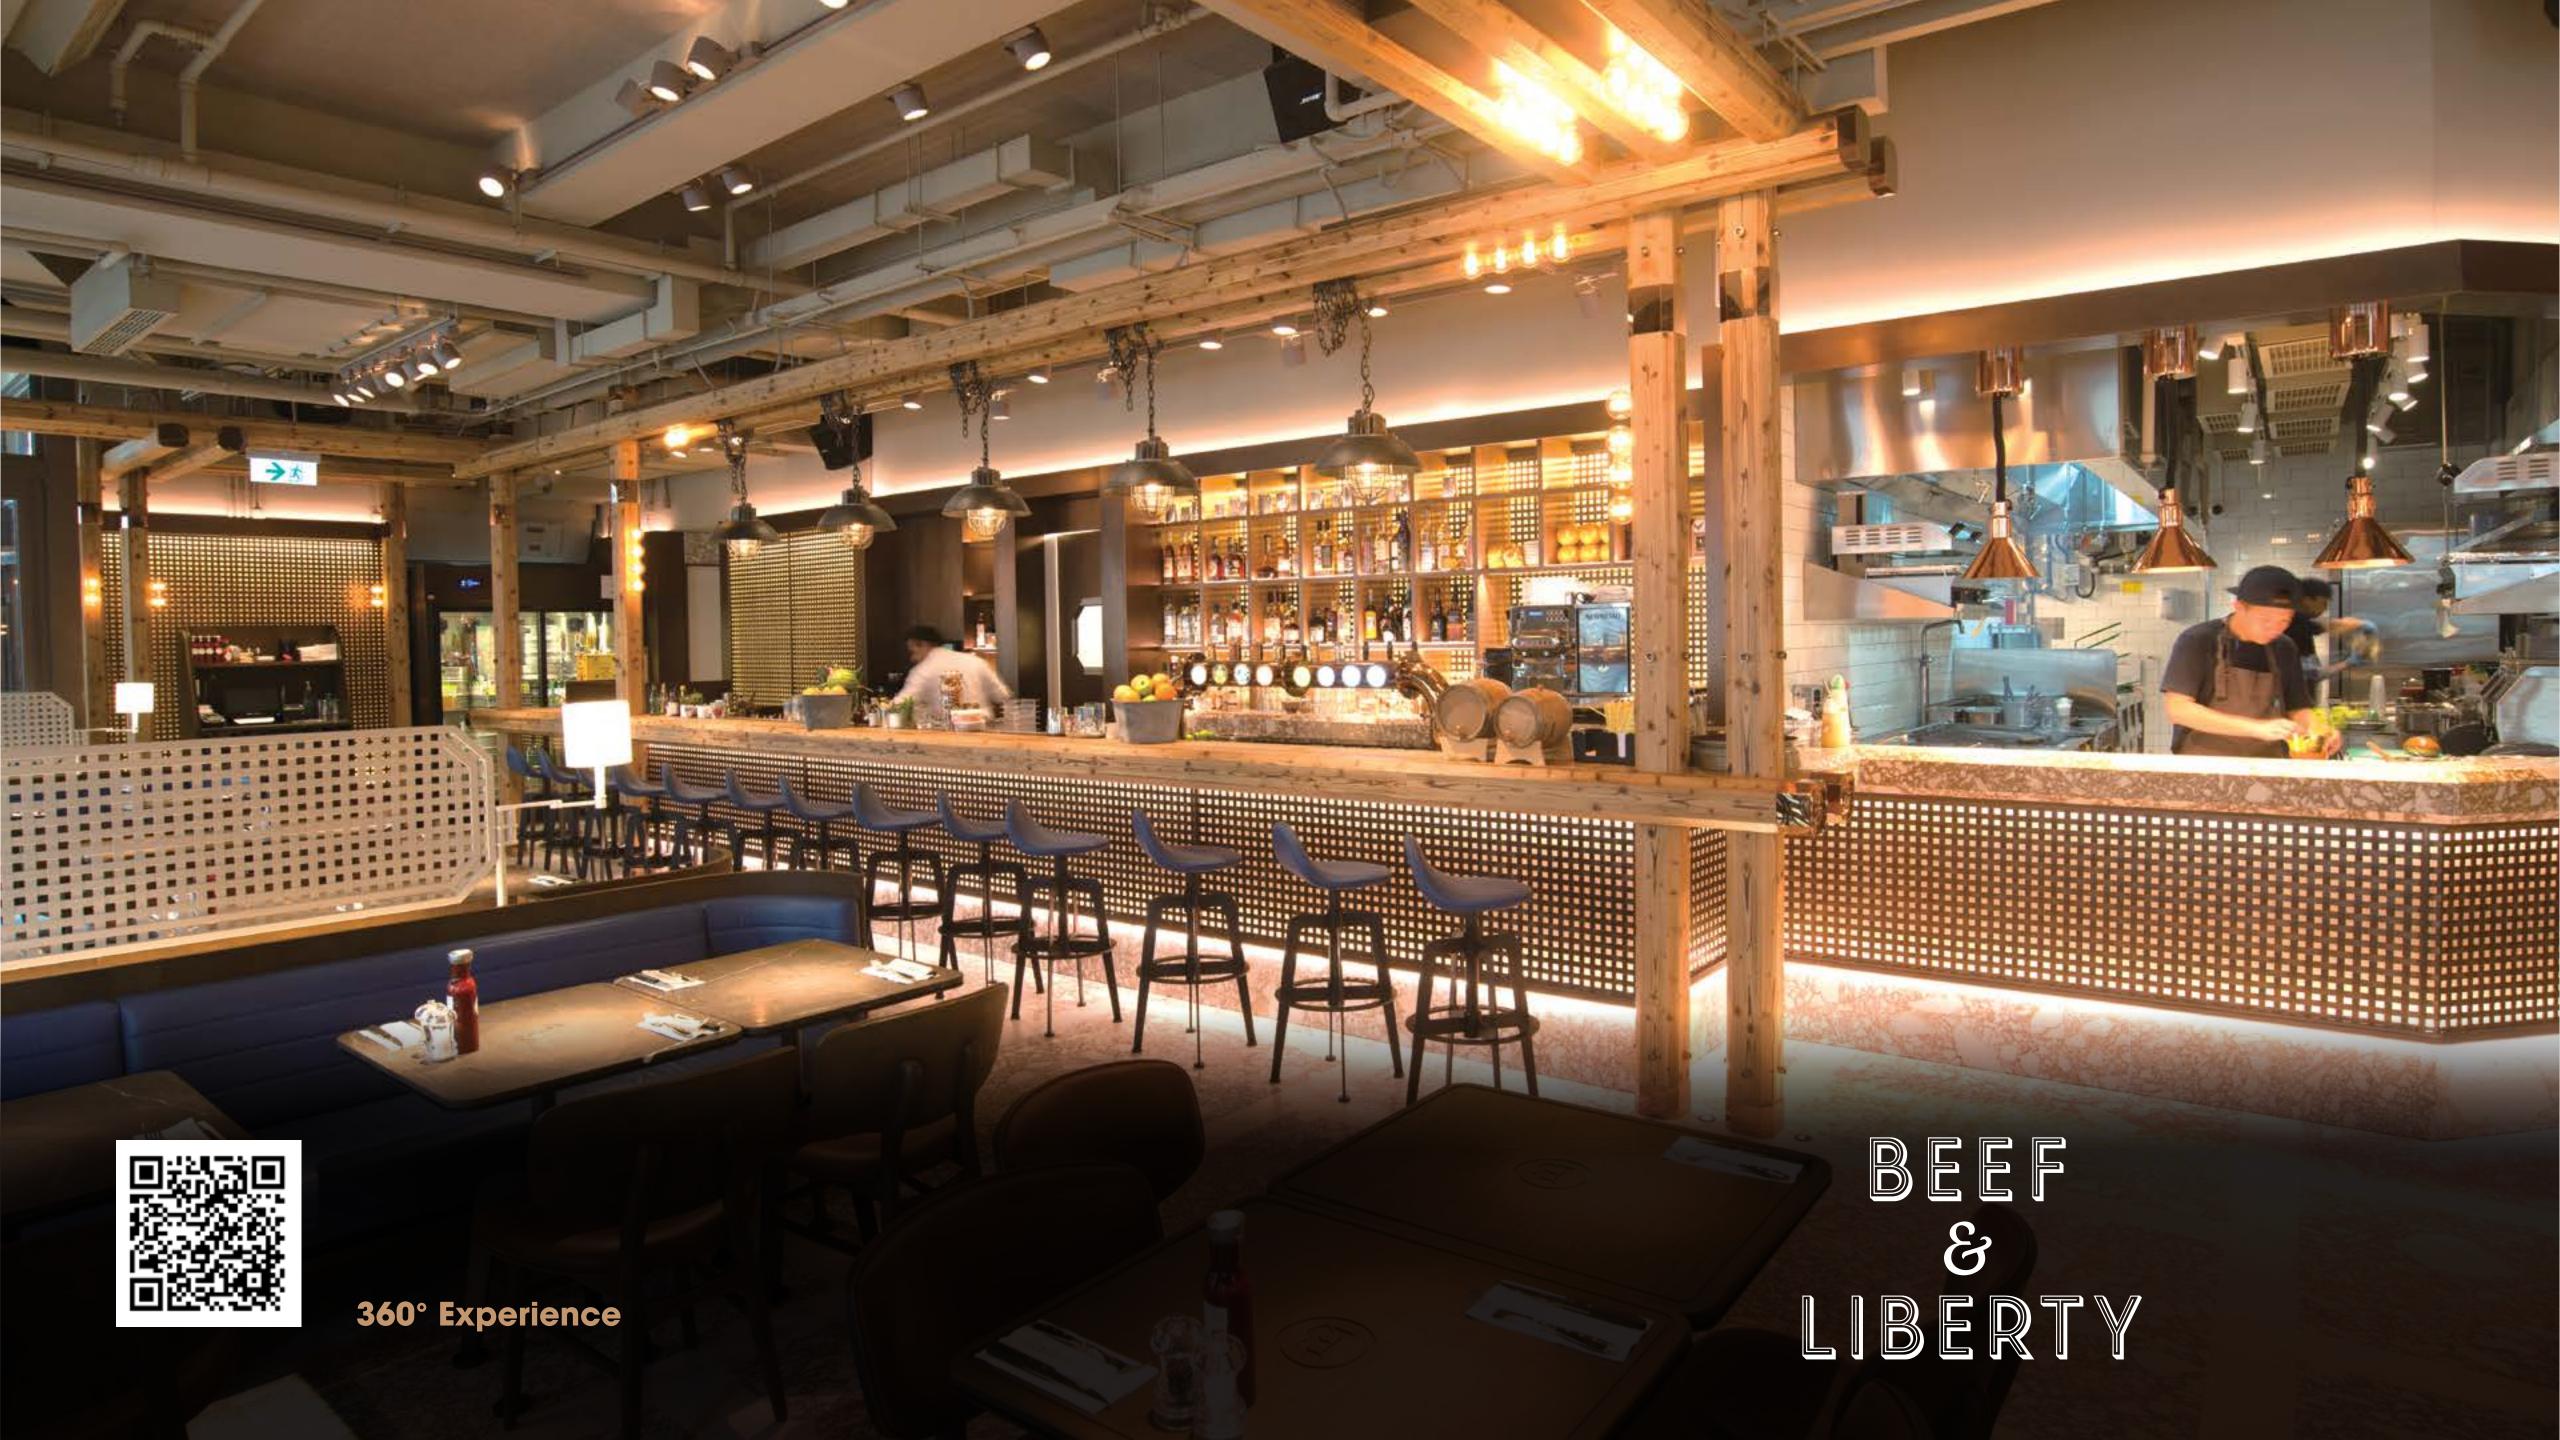

## **Beef & Liberty**

## **Dining - Burgers & Beers**

Beef & Liberty loves hamburgers more than anything else in the world. Their love of 'all things burger related' inspired them to spend years researching what makes the perfect hamburger-meat-to-bun ratios, patty recipes, grind coarseness, Maillard reactions, and cheese meltability to name but a few. Beef & Liberty is the product of that obsession - those technical details are exactly what they are all about. It is this passion that is made them want to share their burger addiction with the good people of Hong Kong.

Their name originates in 18th century Britain where the leading members of London society gathered in beefsteak clubs to partake of great food, fine booze and entertaining company. The brilliantly named Sublime Society of Beefsteaks was the most famous of all the clubs and its motto was "Let beef and liberty be my reward". They loved the line so much they took it as their name.

Janis.

linx

- +852 2450 5733
- Mon Fri: 12:00 15:00; 18:00 23:00 Sat - Sun: 12:00 - 02:00
- www.beef-liberty.com/hk/restaurants
- 120 seats or 200 standing | 2000sq.ft.

  VIP Area (10/12 pax)

  Private event on request