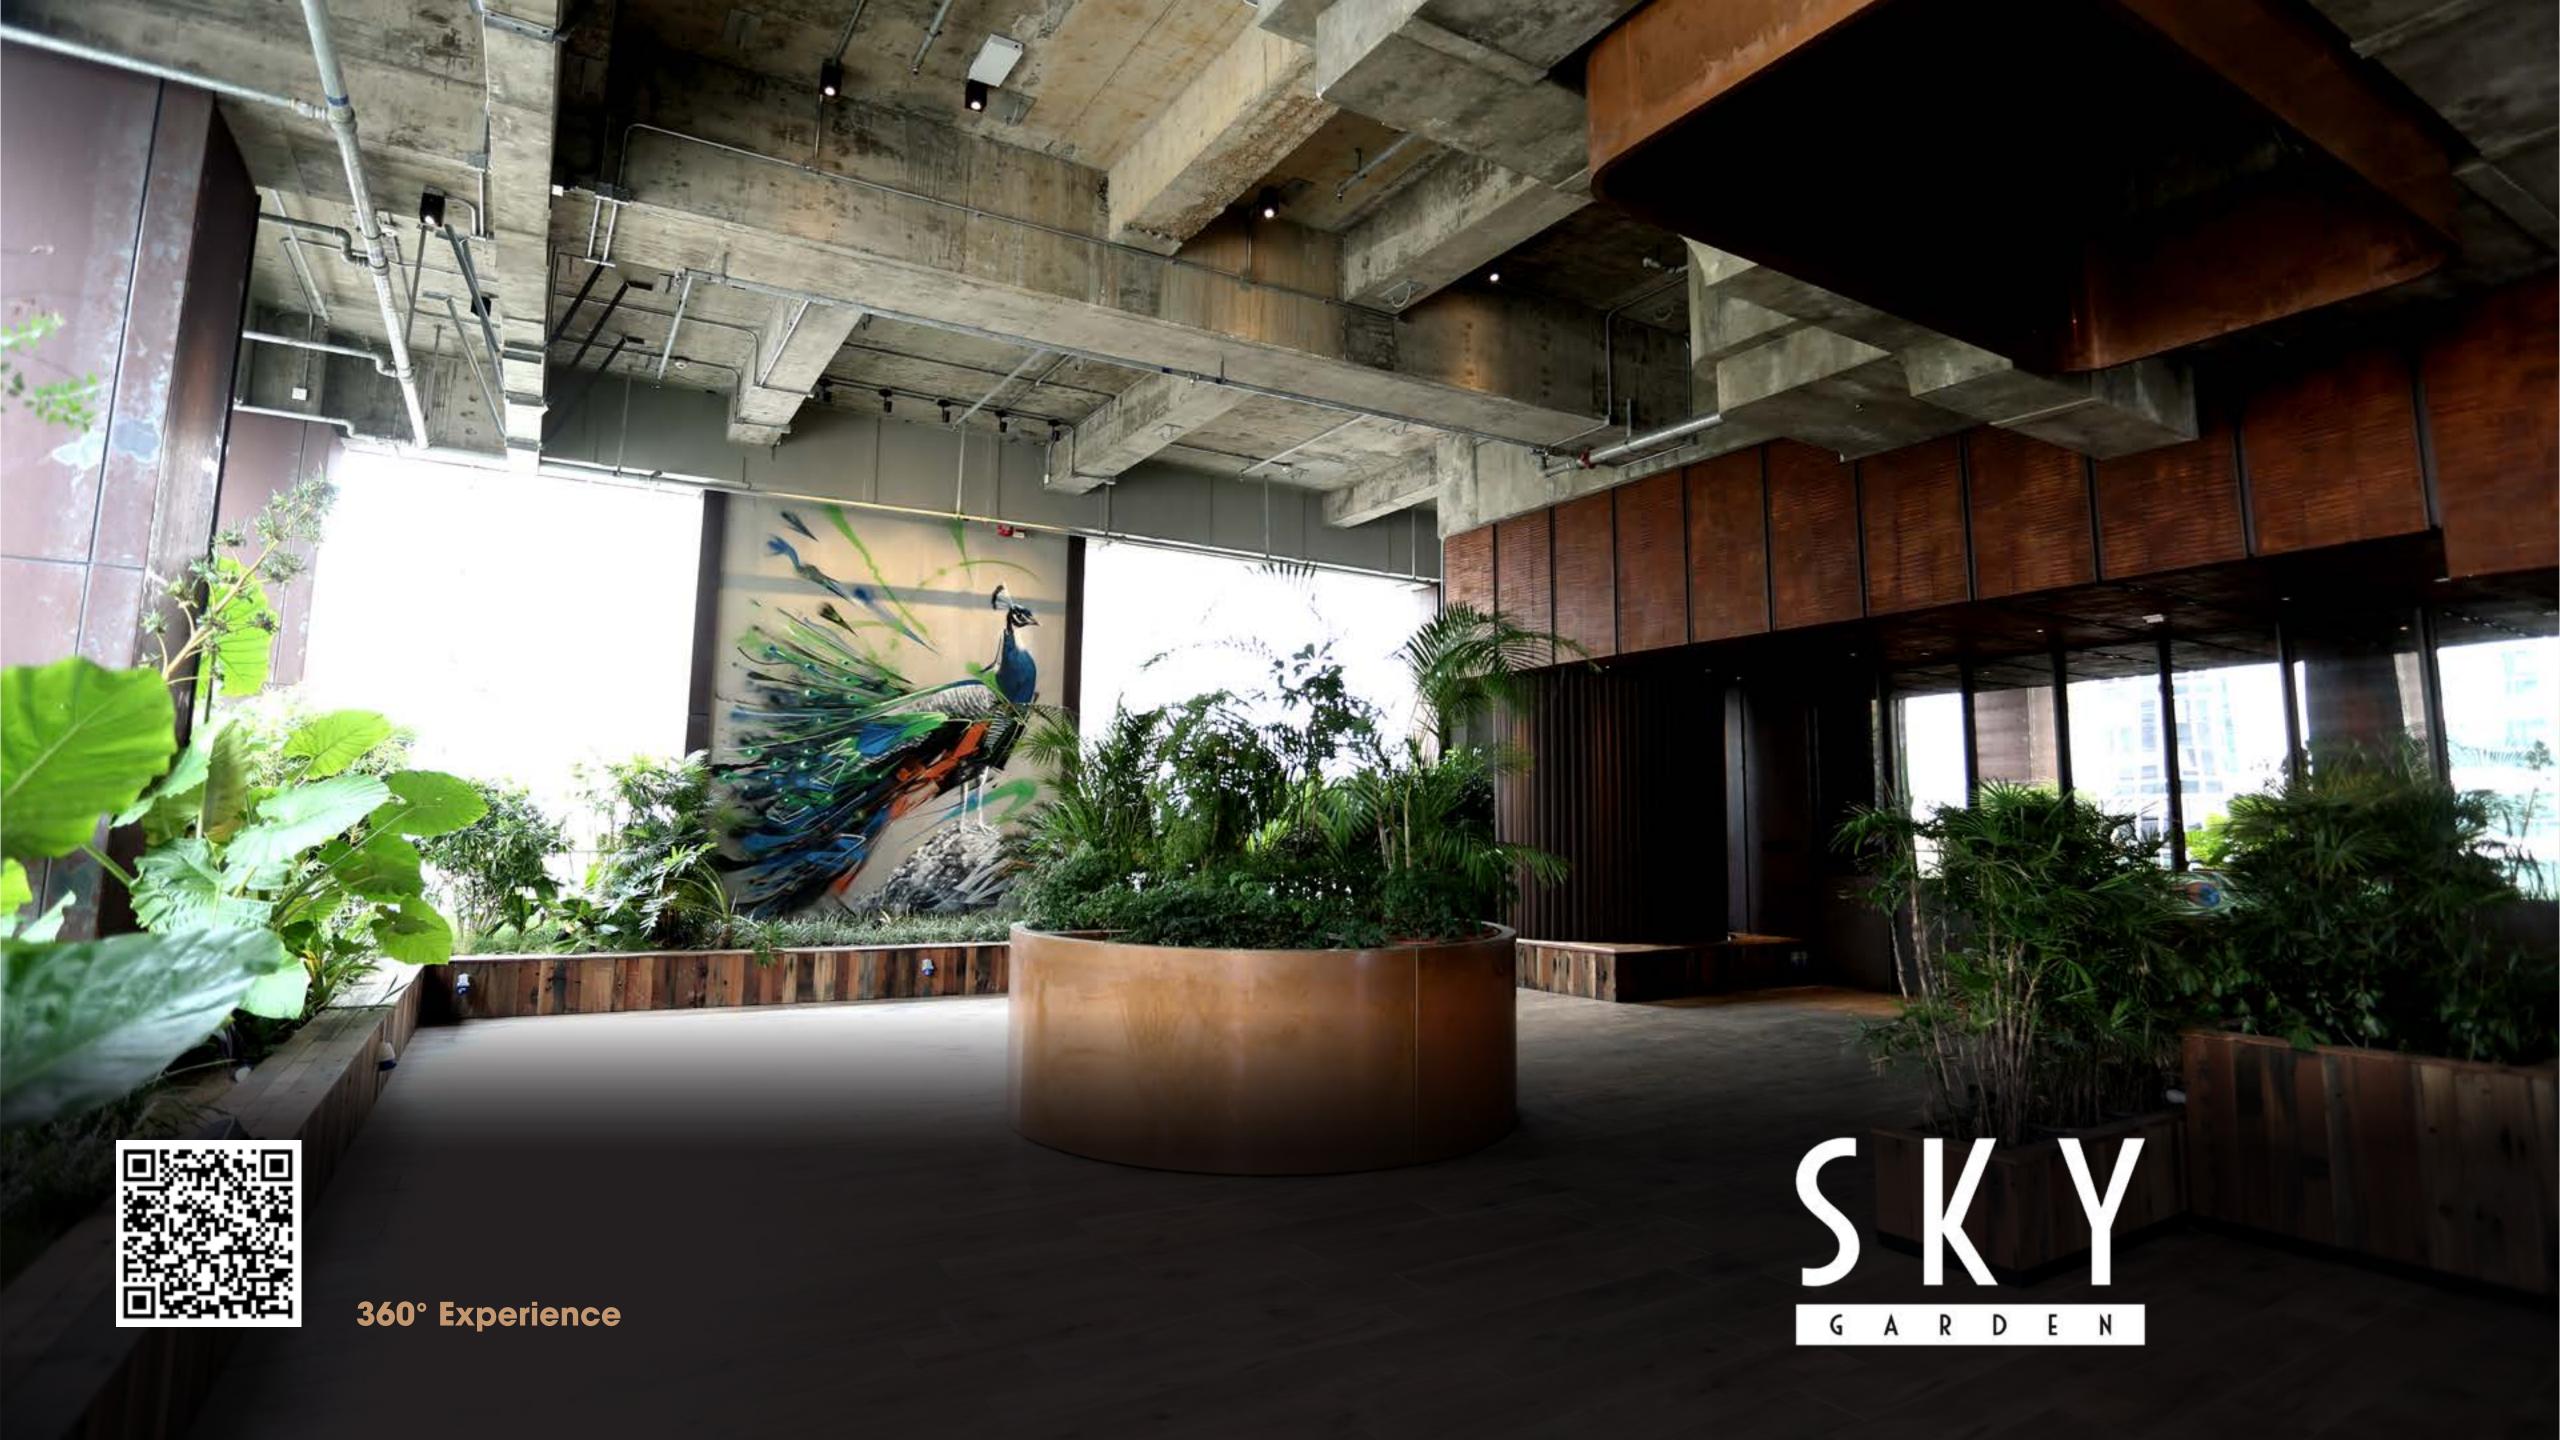

## Sky Garden

## **Event Space**

Event venue Sky Garden boasts 4,000 sq ft and can accommodate up to 250 people. An ideal space for large-scale events, it has already played host to a live painting session with Spanish graffiti artist Victoriano.