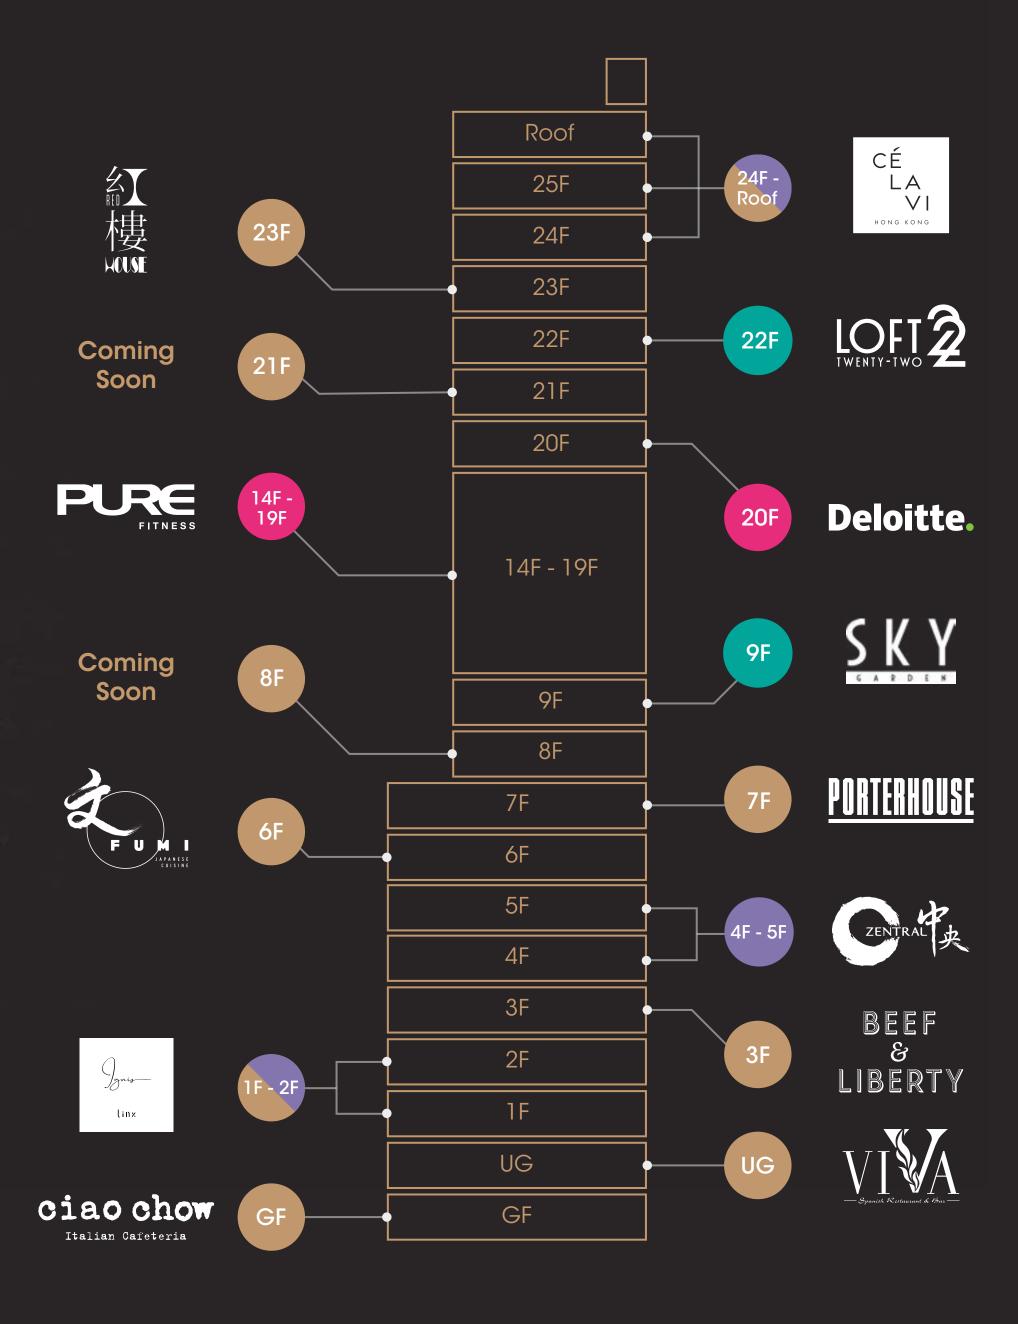

## **Directory** Explore with diversified experience Located in the midst of Central, the brand-new California Tower is a one-stop destination for all your needs. From spin classes to steakhouses, discover the world's best right in the heart of Hong Kong.