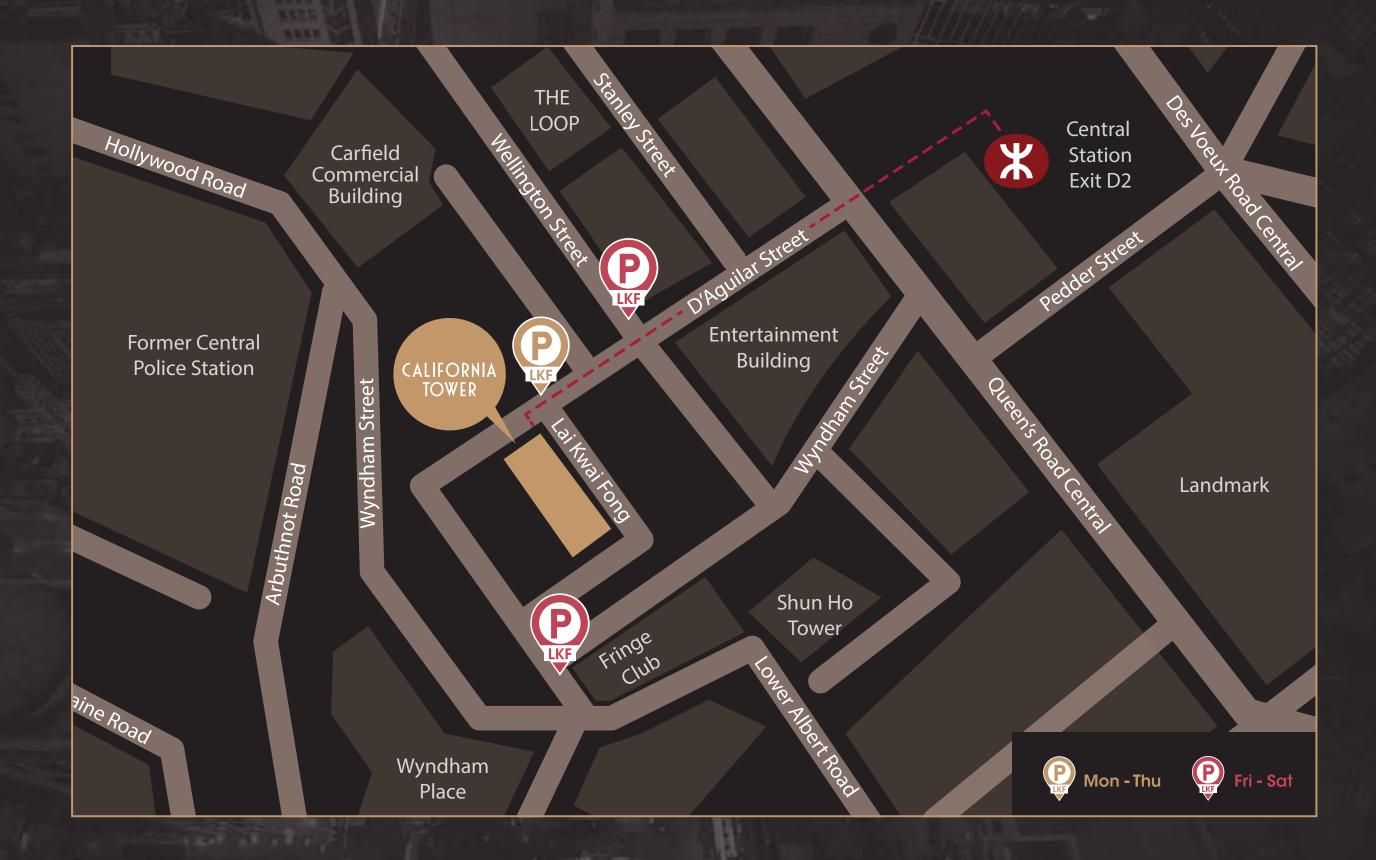

## How to get there

Located in the heart of Central, California Tower is a mere 3 minutes walk from Central MTR and within walking distance of the Mid-Levels residential district. Abundant taxis and nearby parking makes Lan Kwai Fong a convenient location for leisure and partying!

Customers of California Tower can leverage our valet parking services, and phone and message concierge service for recommendations and bookings.

30-32 D'Aguilar Street, Central, Hong Kong

## Valet Parking

Enjoy our service for your convenience

Operating Hours:

19:00 - 23:30 (Mon - Sat)

Charges:

\$50/hour (Minimum 2 hours)

For any assistance, please call

+852 9278 7046