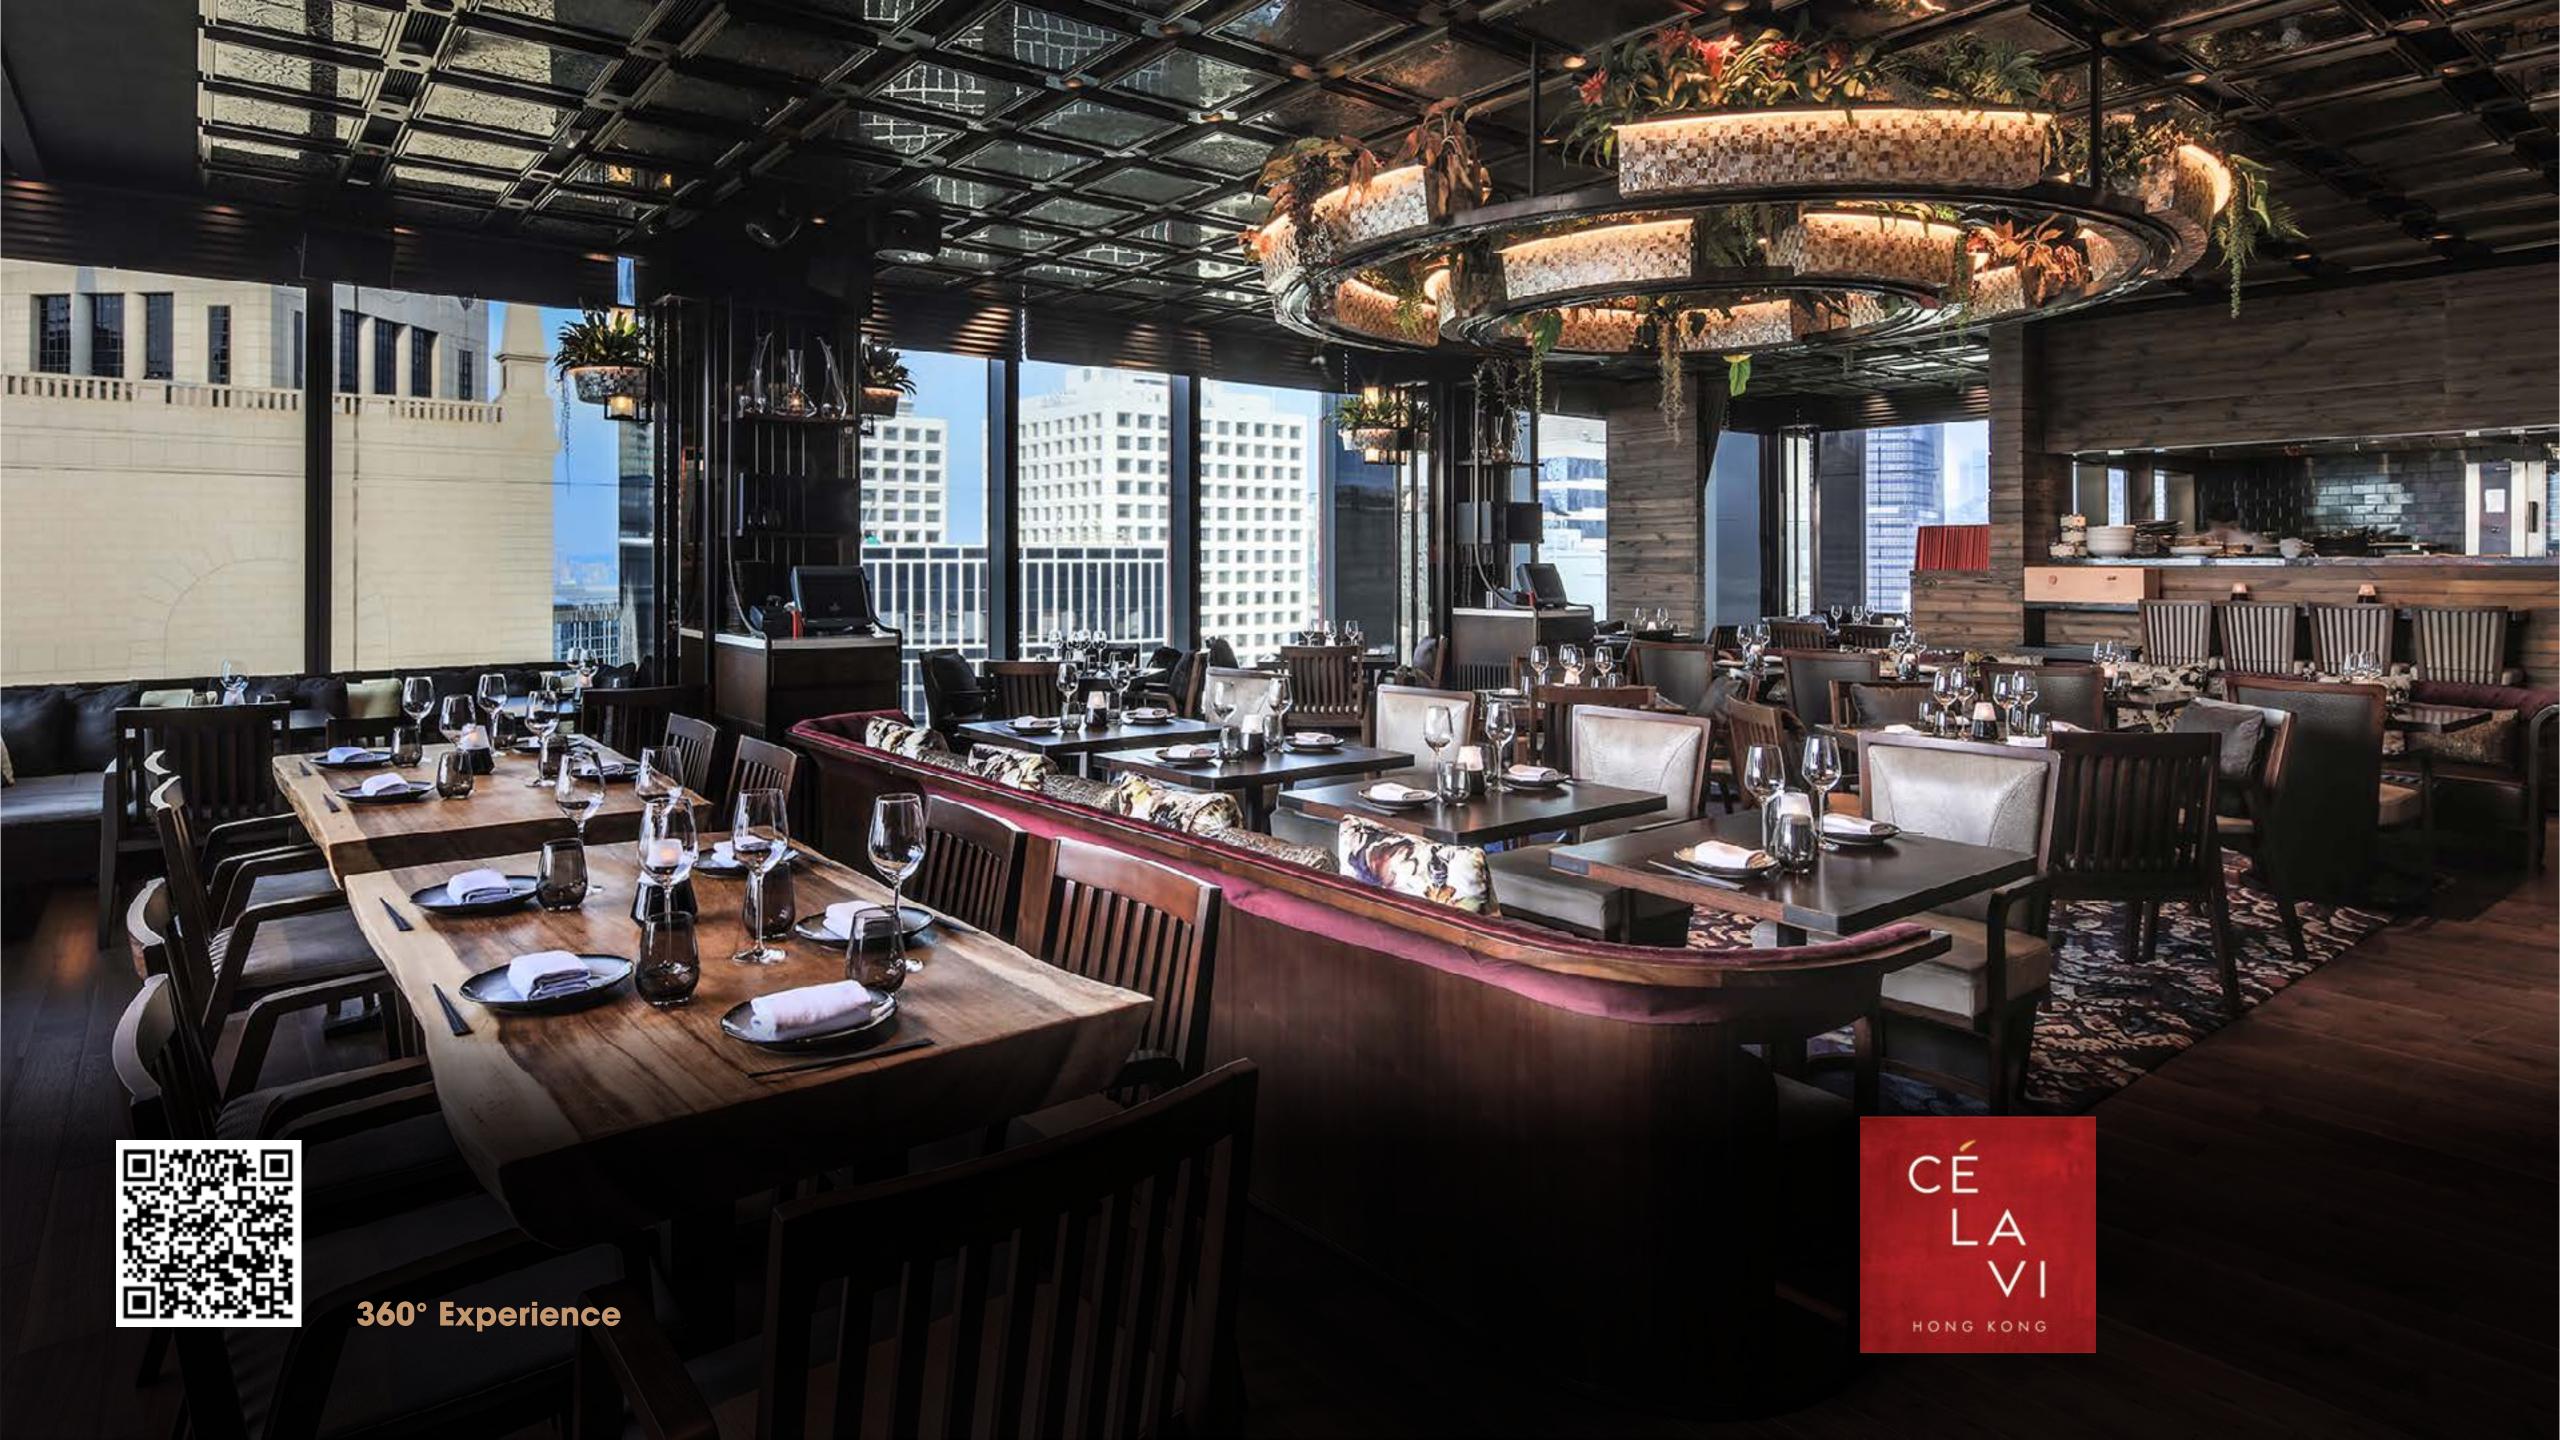

## CÉ LA VI

## Restaurant | Club Lounge | Sky Deck

At CÉ LA VI, the pursuit of pleasure has ascended to dizzying heights. Luxuriate in sublime surroundings at our Sunset Sessions, with seductive beats and soul-stirring cocktails. Savour creative Modern Asian cuisine, complemented by inventive mixology at its finest. Discover stratospheric levels of excitement at the Club Lounge.