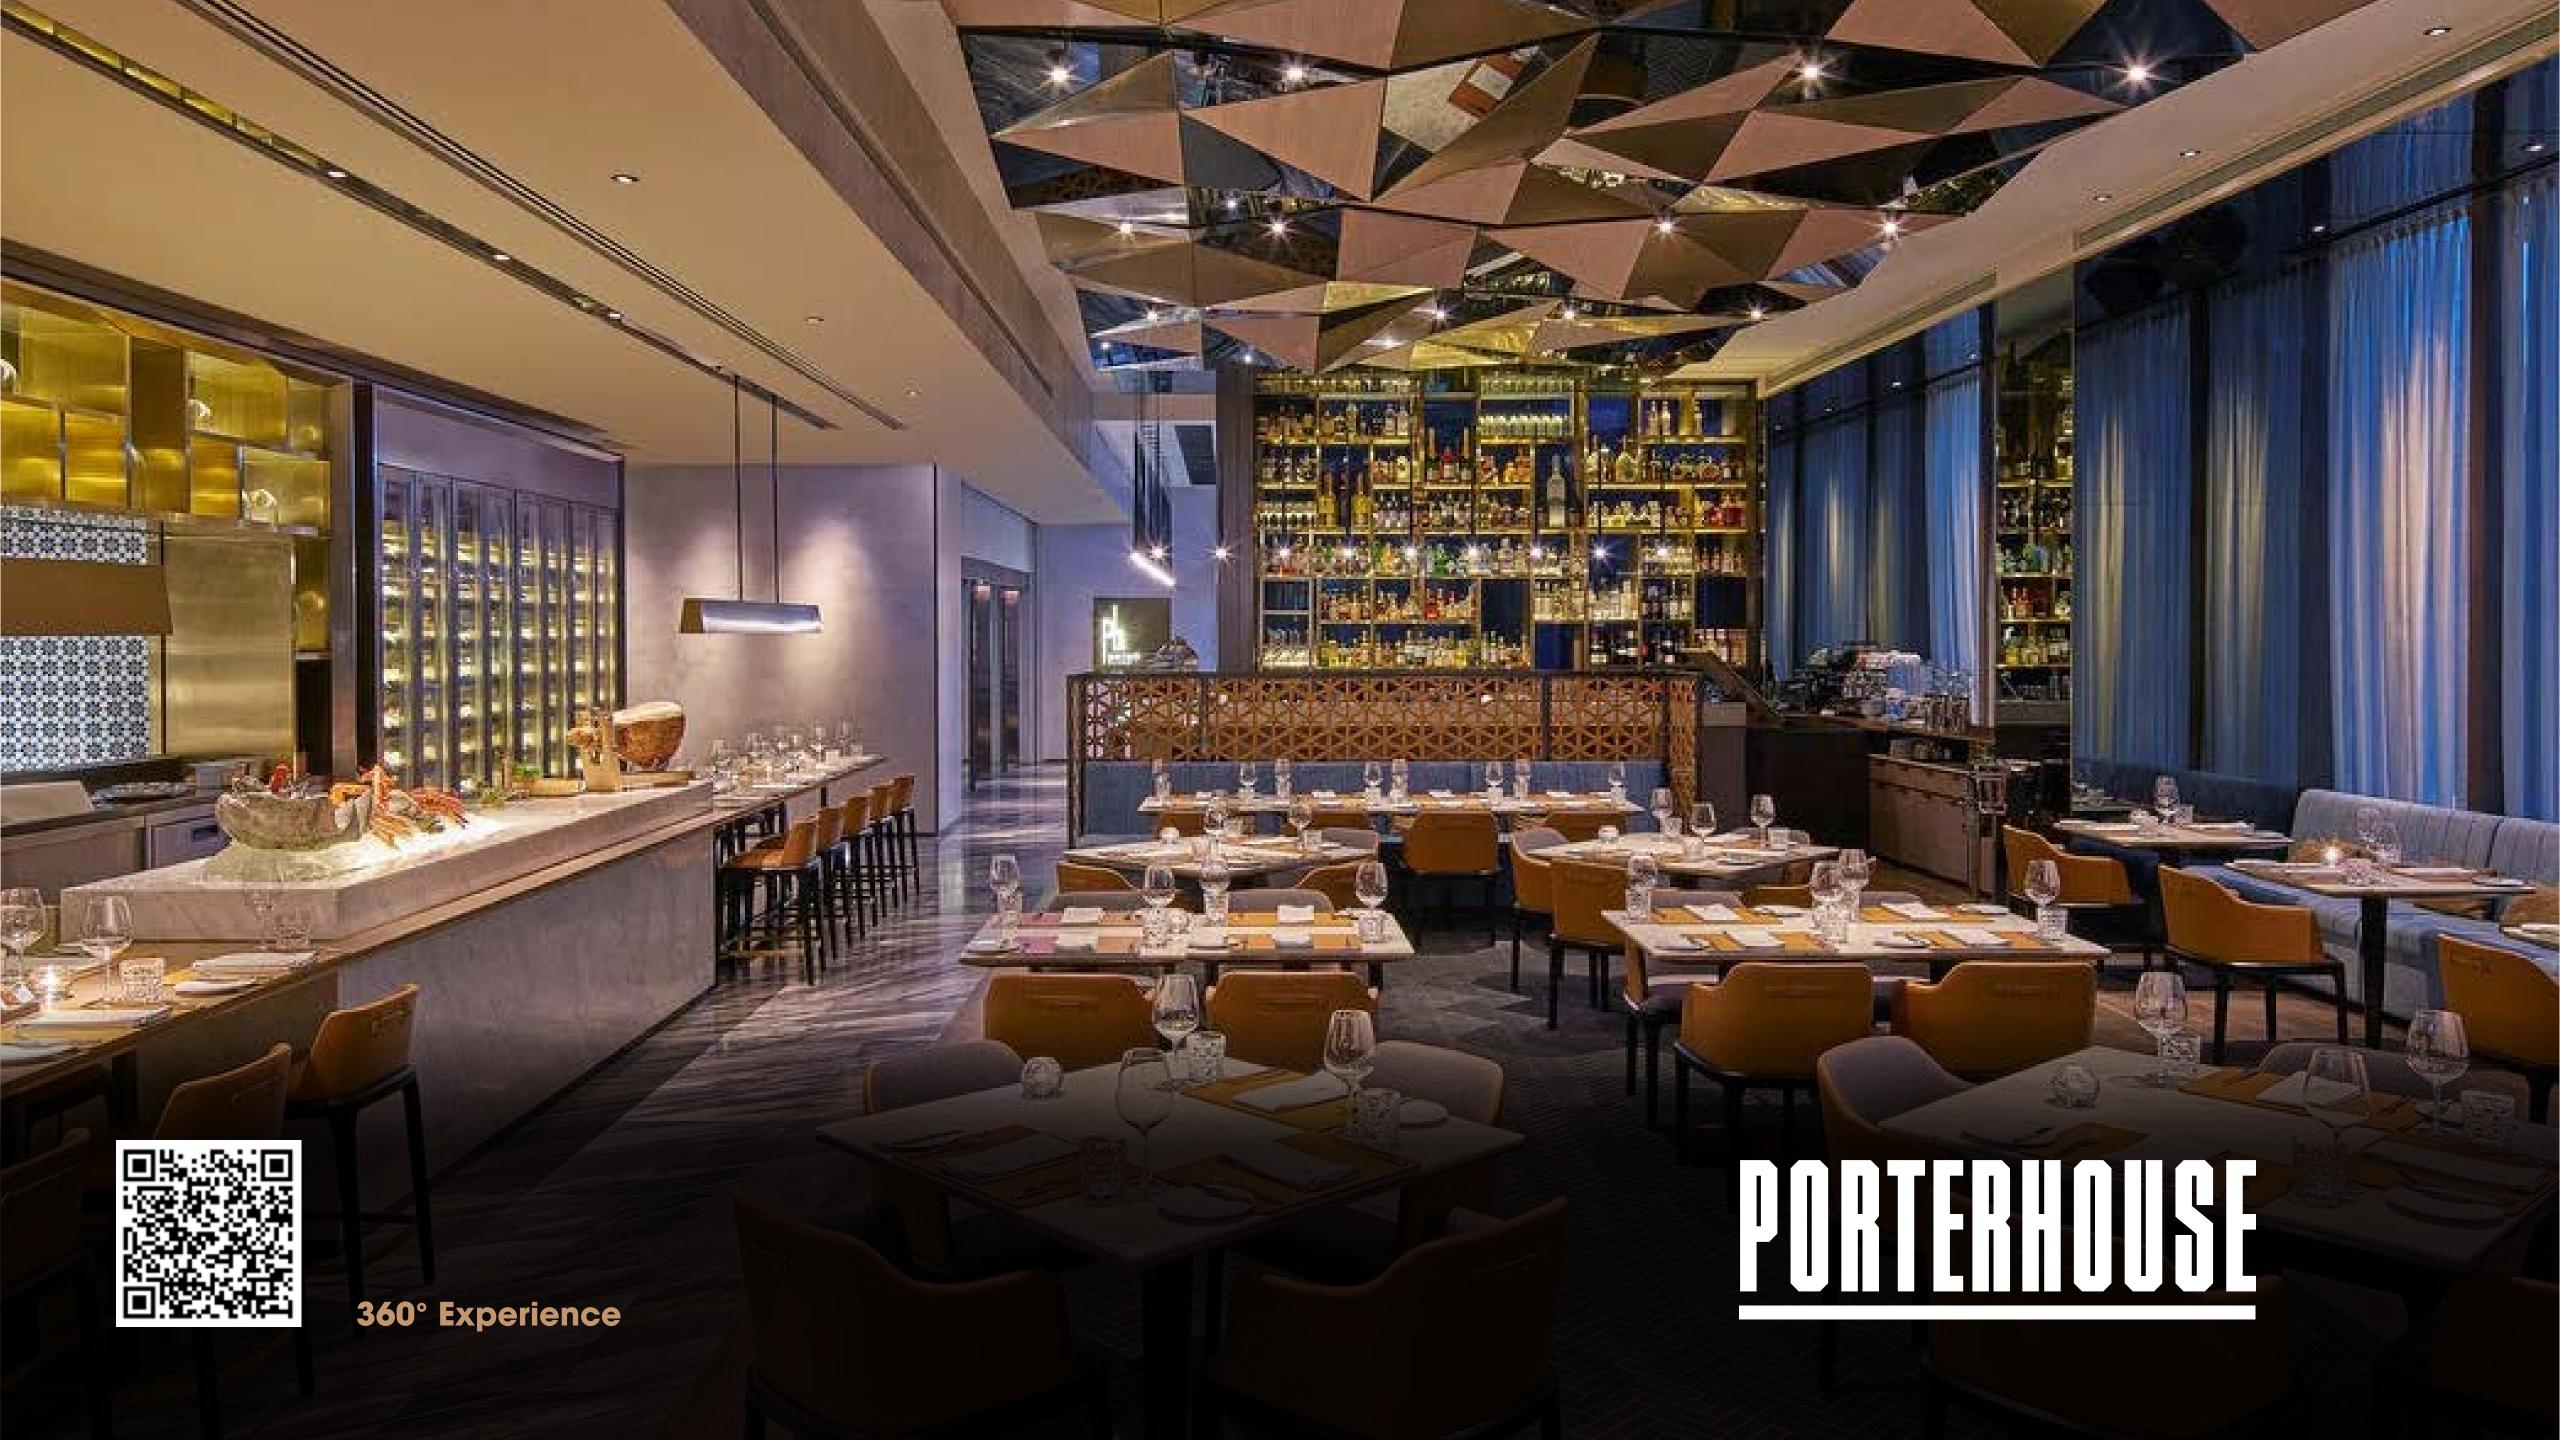

## **Porterhouse**

### Steak & Seafood house

Porterhouse brings a newly revamped steakhouse dining experience to California Tower, injecting renewed vibrancy into the stylish space and seasonally-inspired menu. With a spotlight on the quality cuts of juicy meat and the rewarding weekend brunch buffet, Porterhouse unveils a whole new dimension of look, feel and taste. Helmed by Executive Chef Angelo Vecchio, Porterhouse not only delights the masses with its signature grilled meats, but with a wide selection of fresh seafood served raw or fired up on the grill. Take a gander at our impressive wine and signature cocktail list, and consult our knowledgeable in-house sommelier for the perfect food and drink pairing. Porterhouse is a dining destination where guests can kick back for weekday lunch, a relaxing weekend brunch, or enjoy a more refined experience of dinner and drinks complemented by unparalleled service.