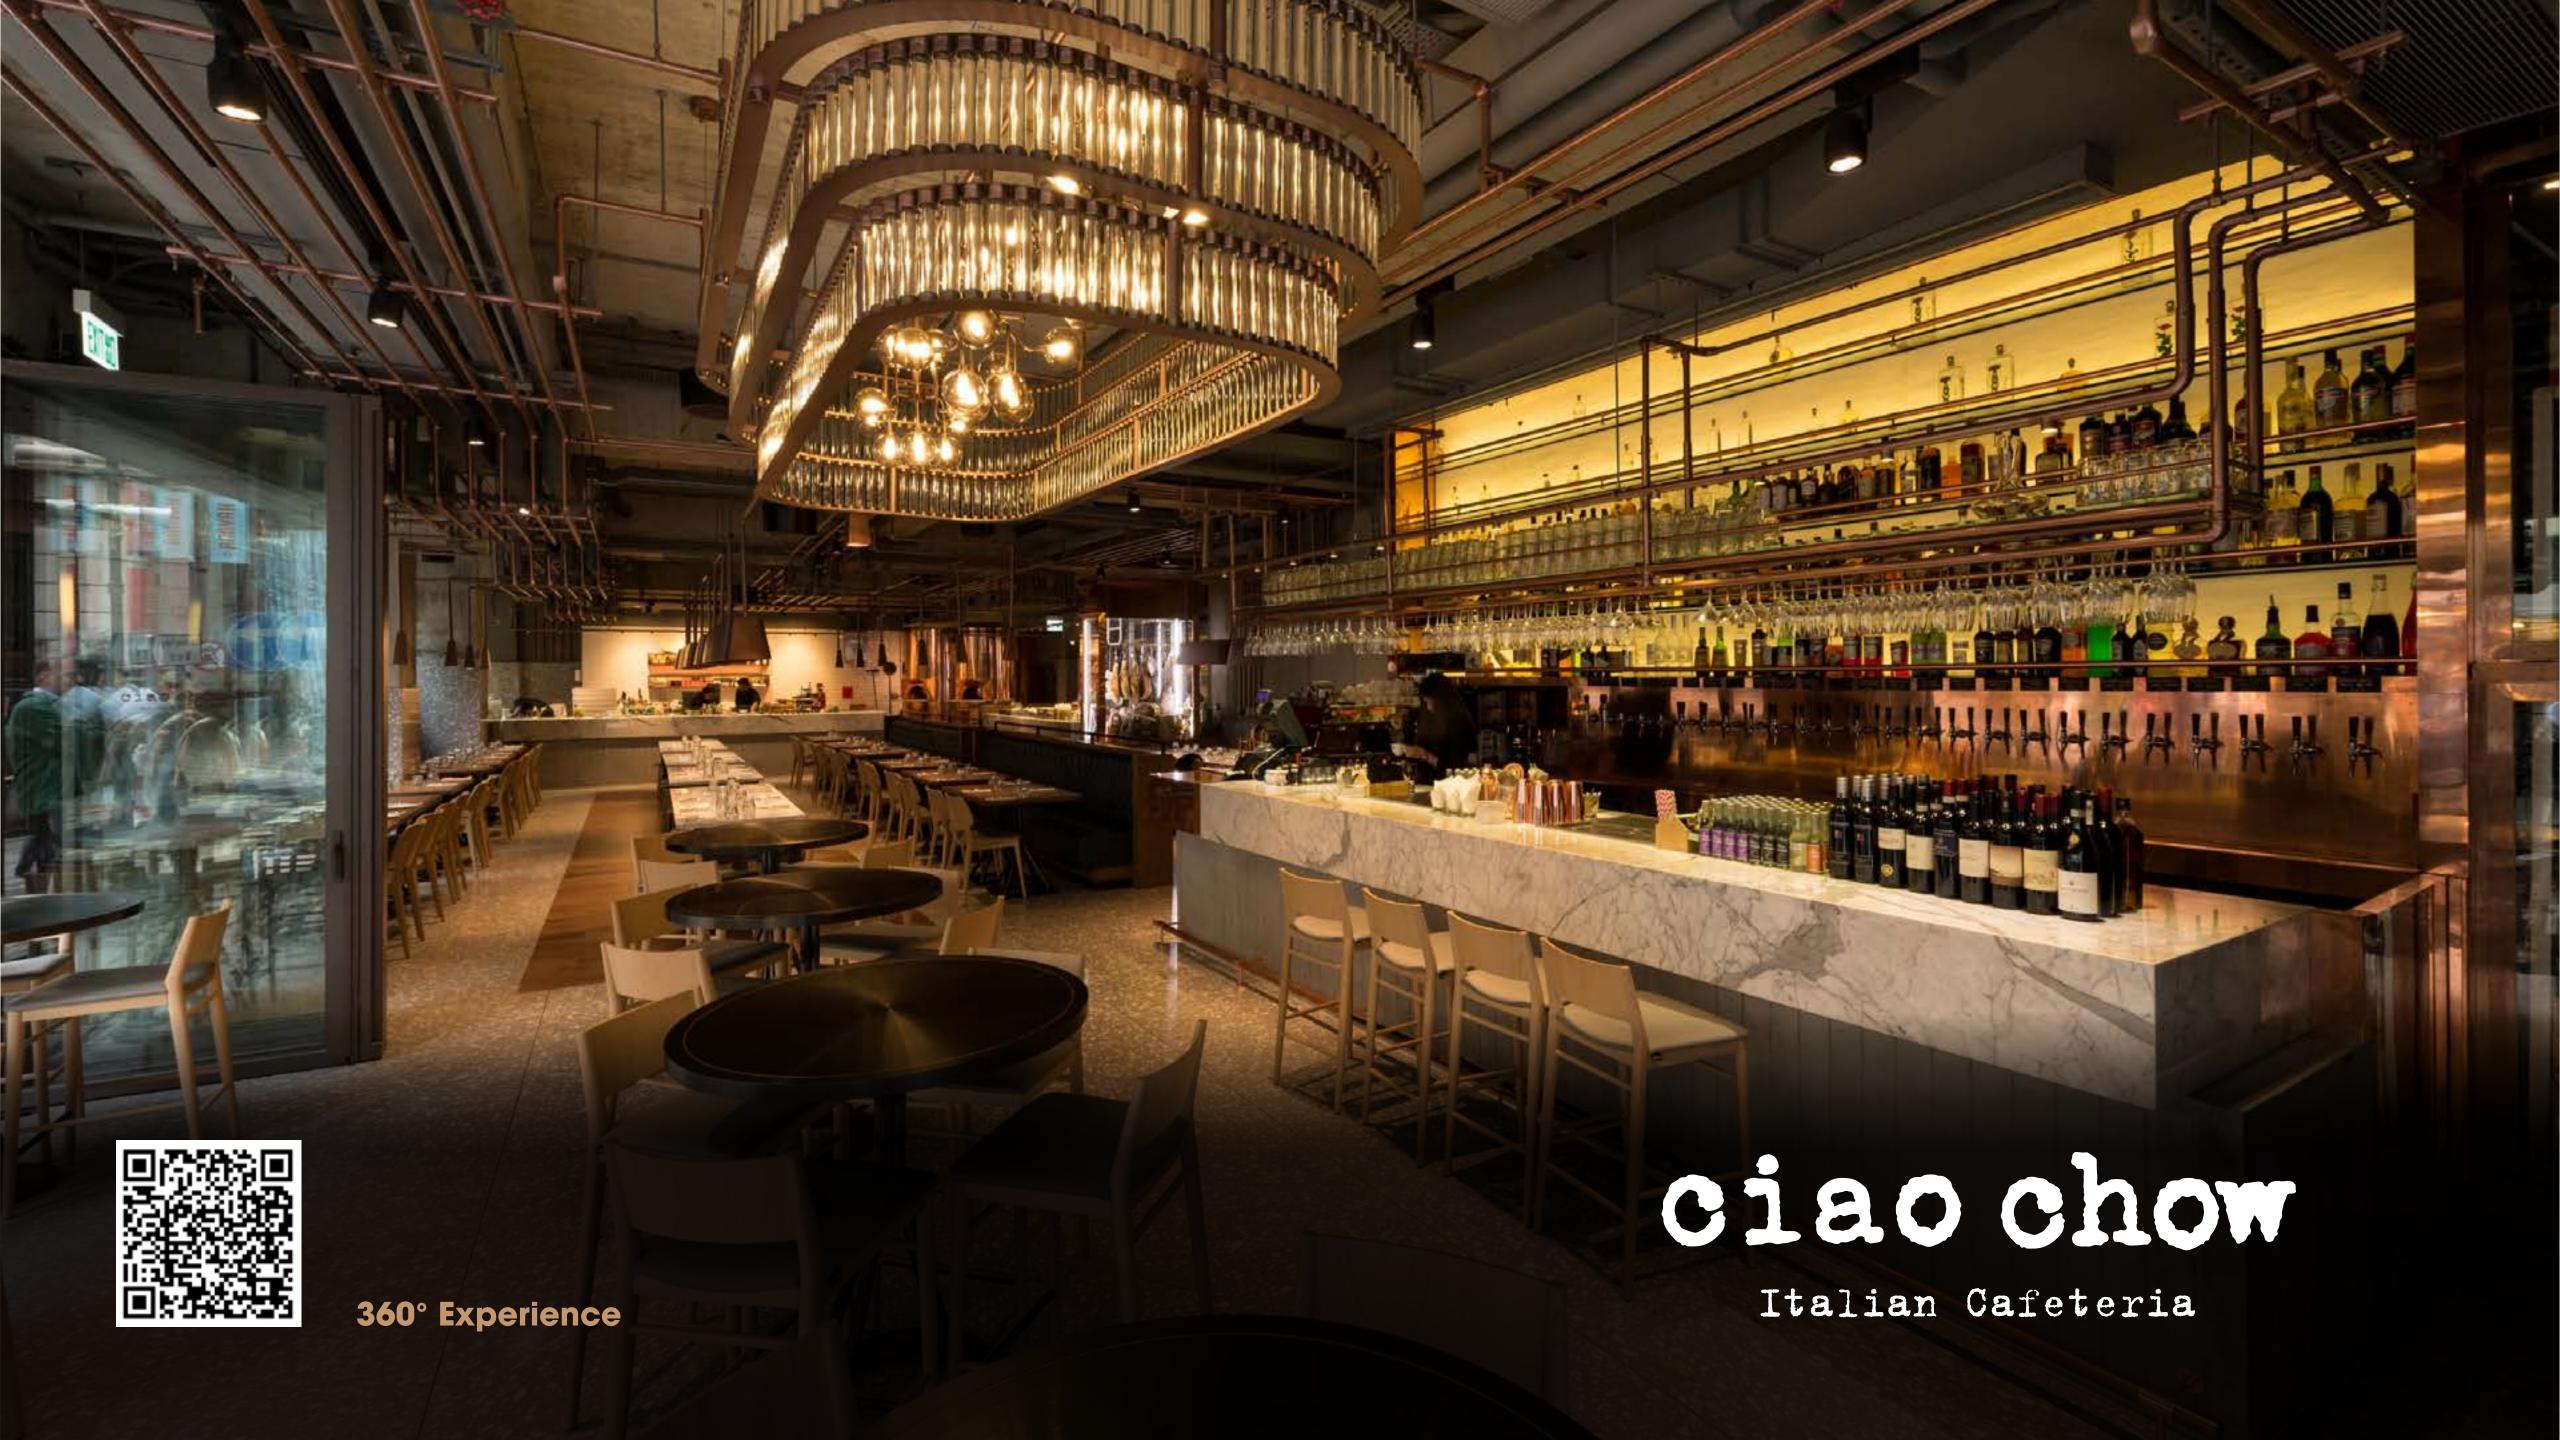

+852 2344 2366

Mon - Sun: 11:30am - 11:00pm

gaiagroup.com.hk/restaurant/redhouse

100

## Redhouse

## **Chinese Cuisine**

Redhouse, the sister restaurant of Gaia Group's newly opened SHÈ in Lane Crawford ifc mall, is benchmarked to set the trend for Modern Chinese cuisine that is rooted upon authenticity instead of traditionalism. With an extensive menu that ranges from Redhouse Signature Roast Meats and Premium Seafood Dishes to Vegetarian Bites and Dim Sum, guests are encouraged to embrace the customary approach of sharing dishes that is deeply rooted in the Chinese culture.