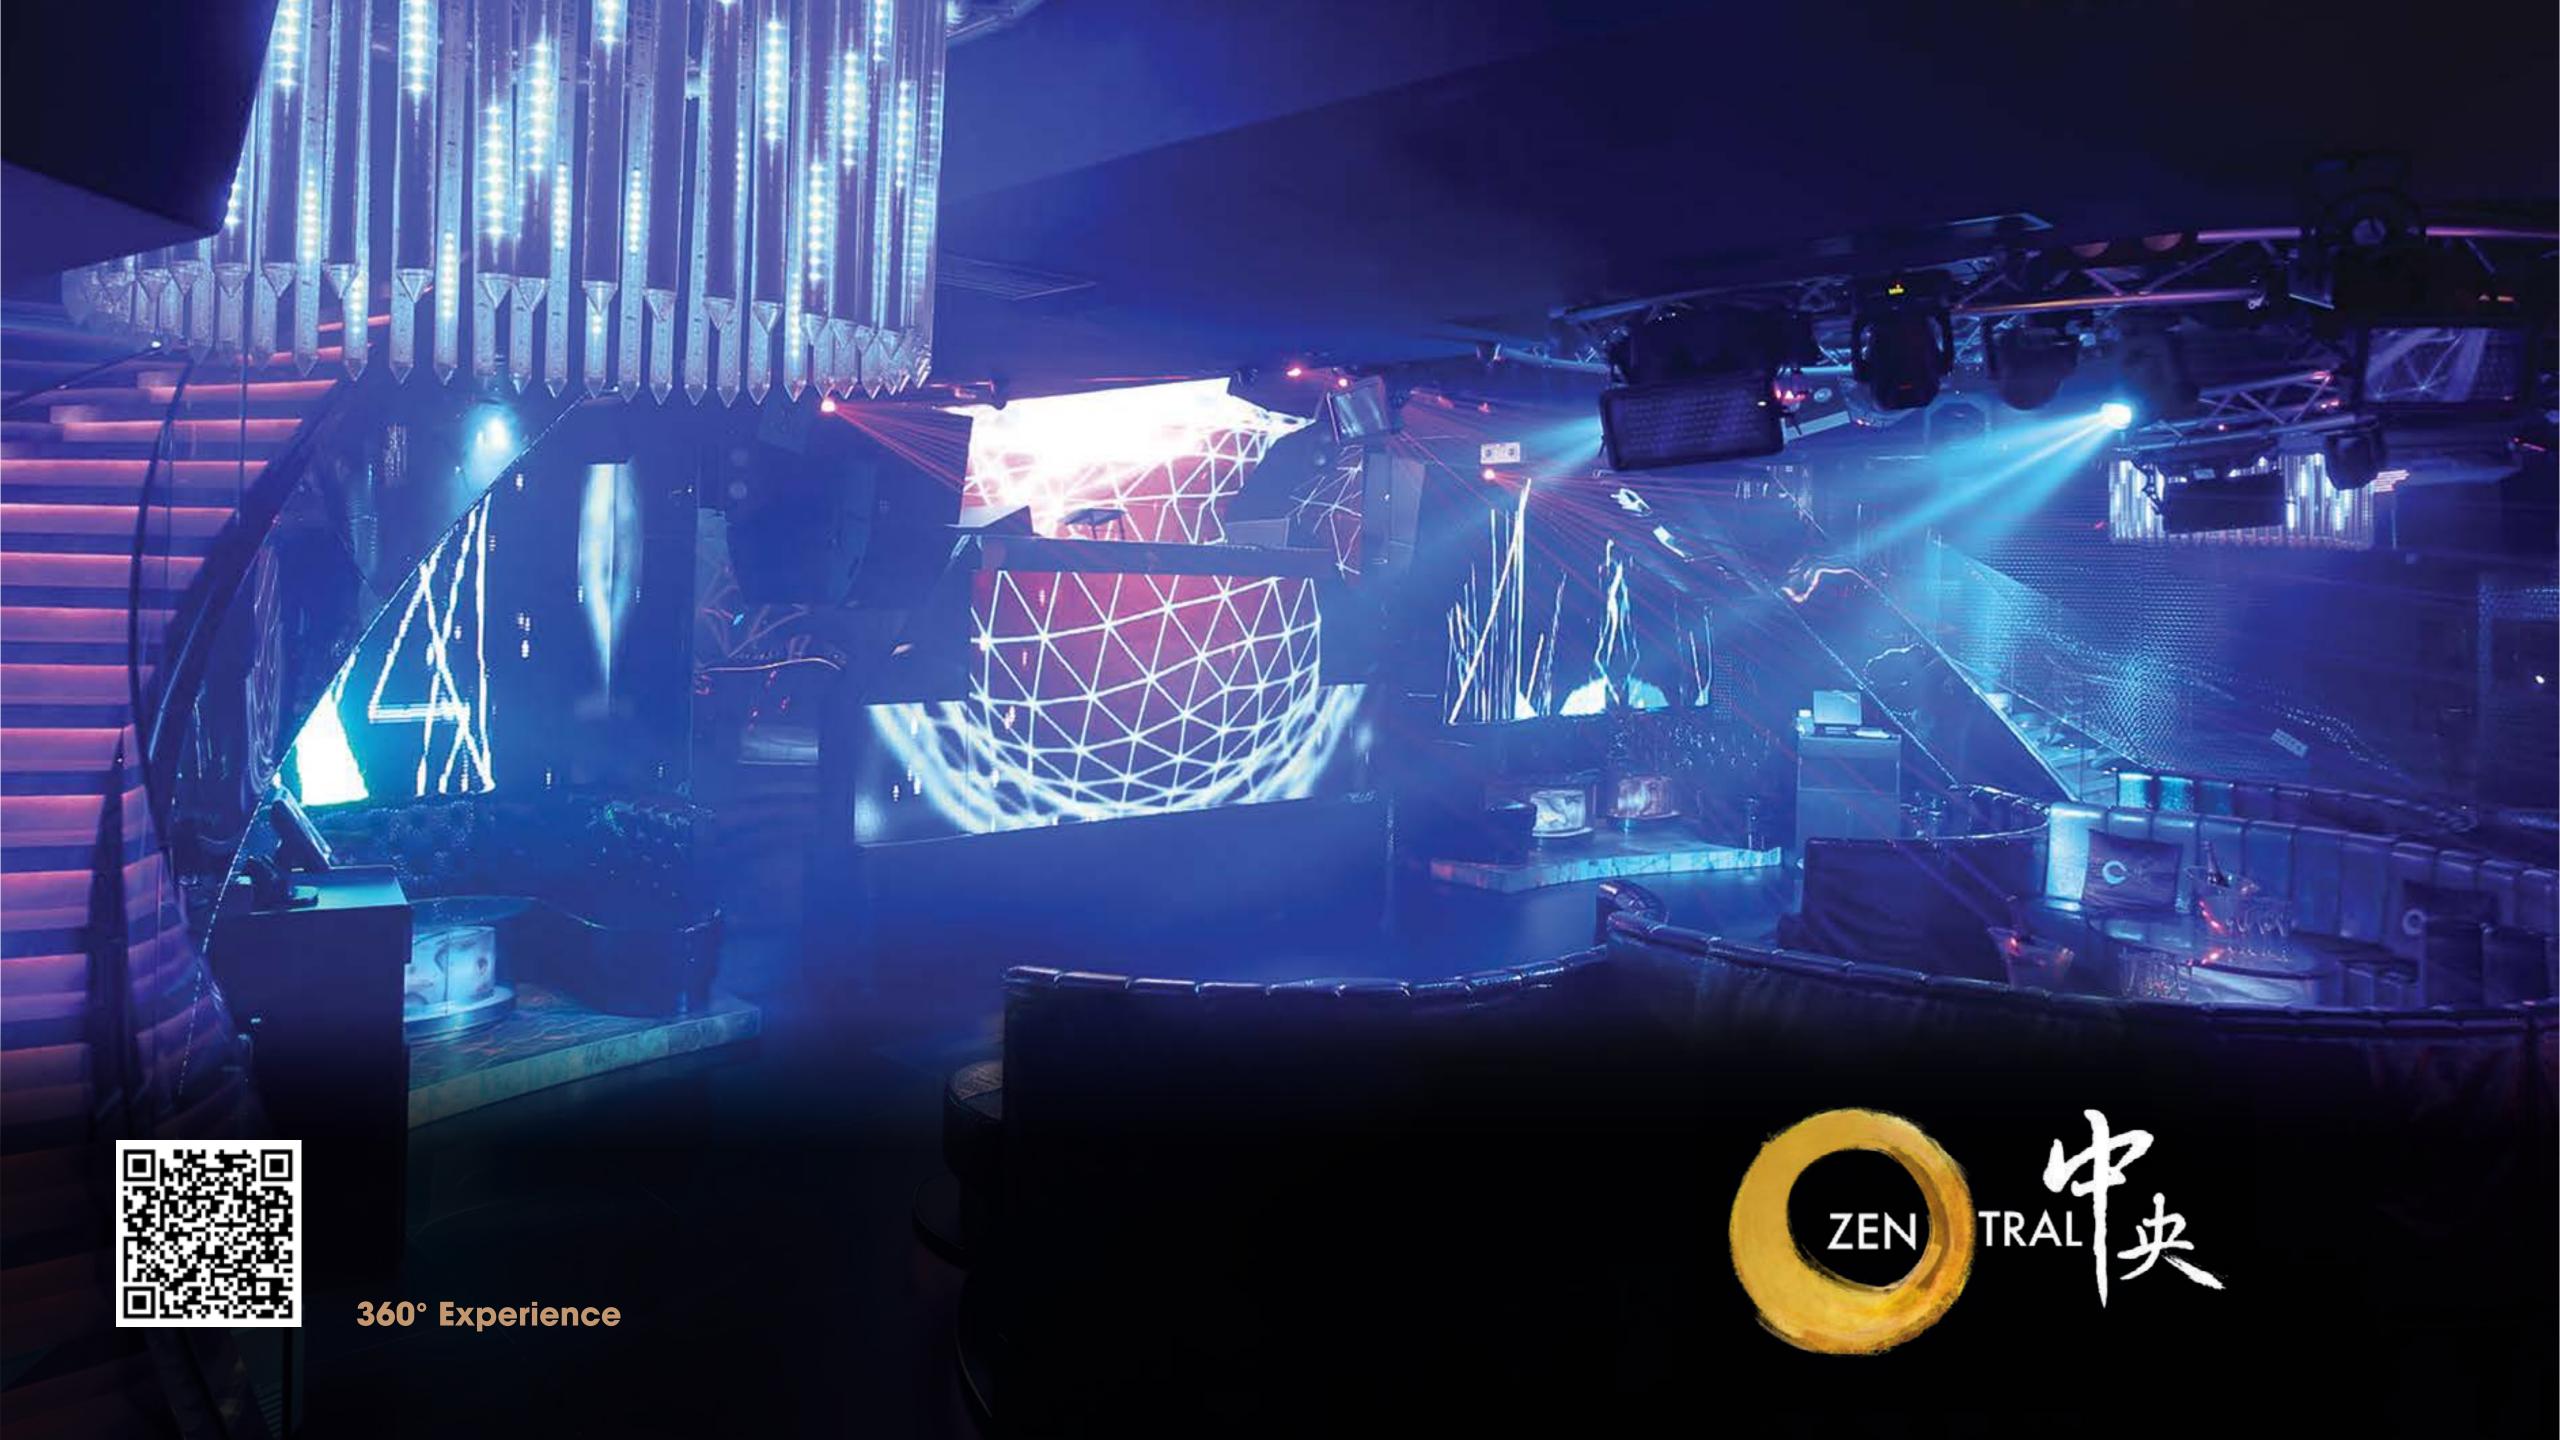

## Zentral

## **Club Lounge**

The mastermind behind Magnum and others of Hong Kong's hottest clubs has brought us Zentral, a trendy new nightclub experience perfect for enjoying exhilarating performances and artisan cocktails. Its brand new posh interior design concept reflects LKF's bubbly and colorful vibe, making Zentral the ultimate clubbing destination.