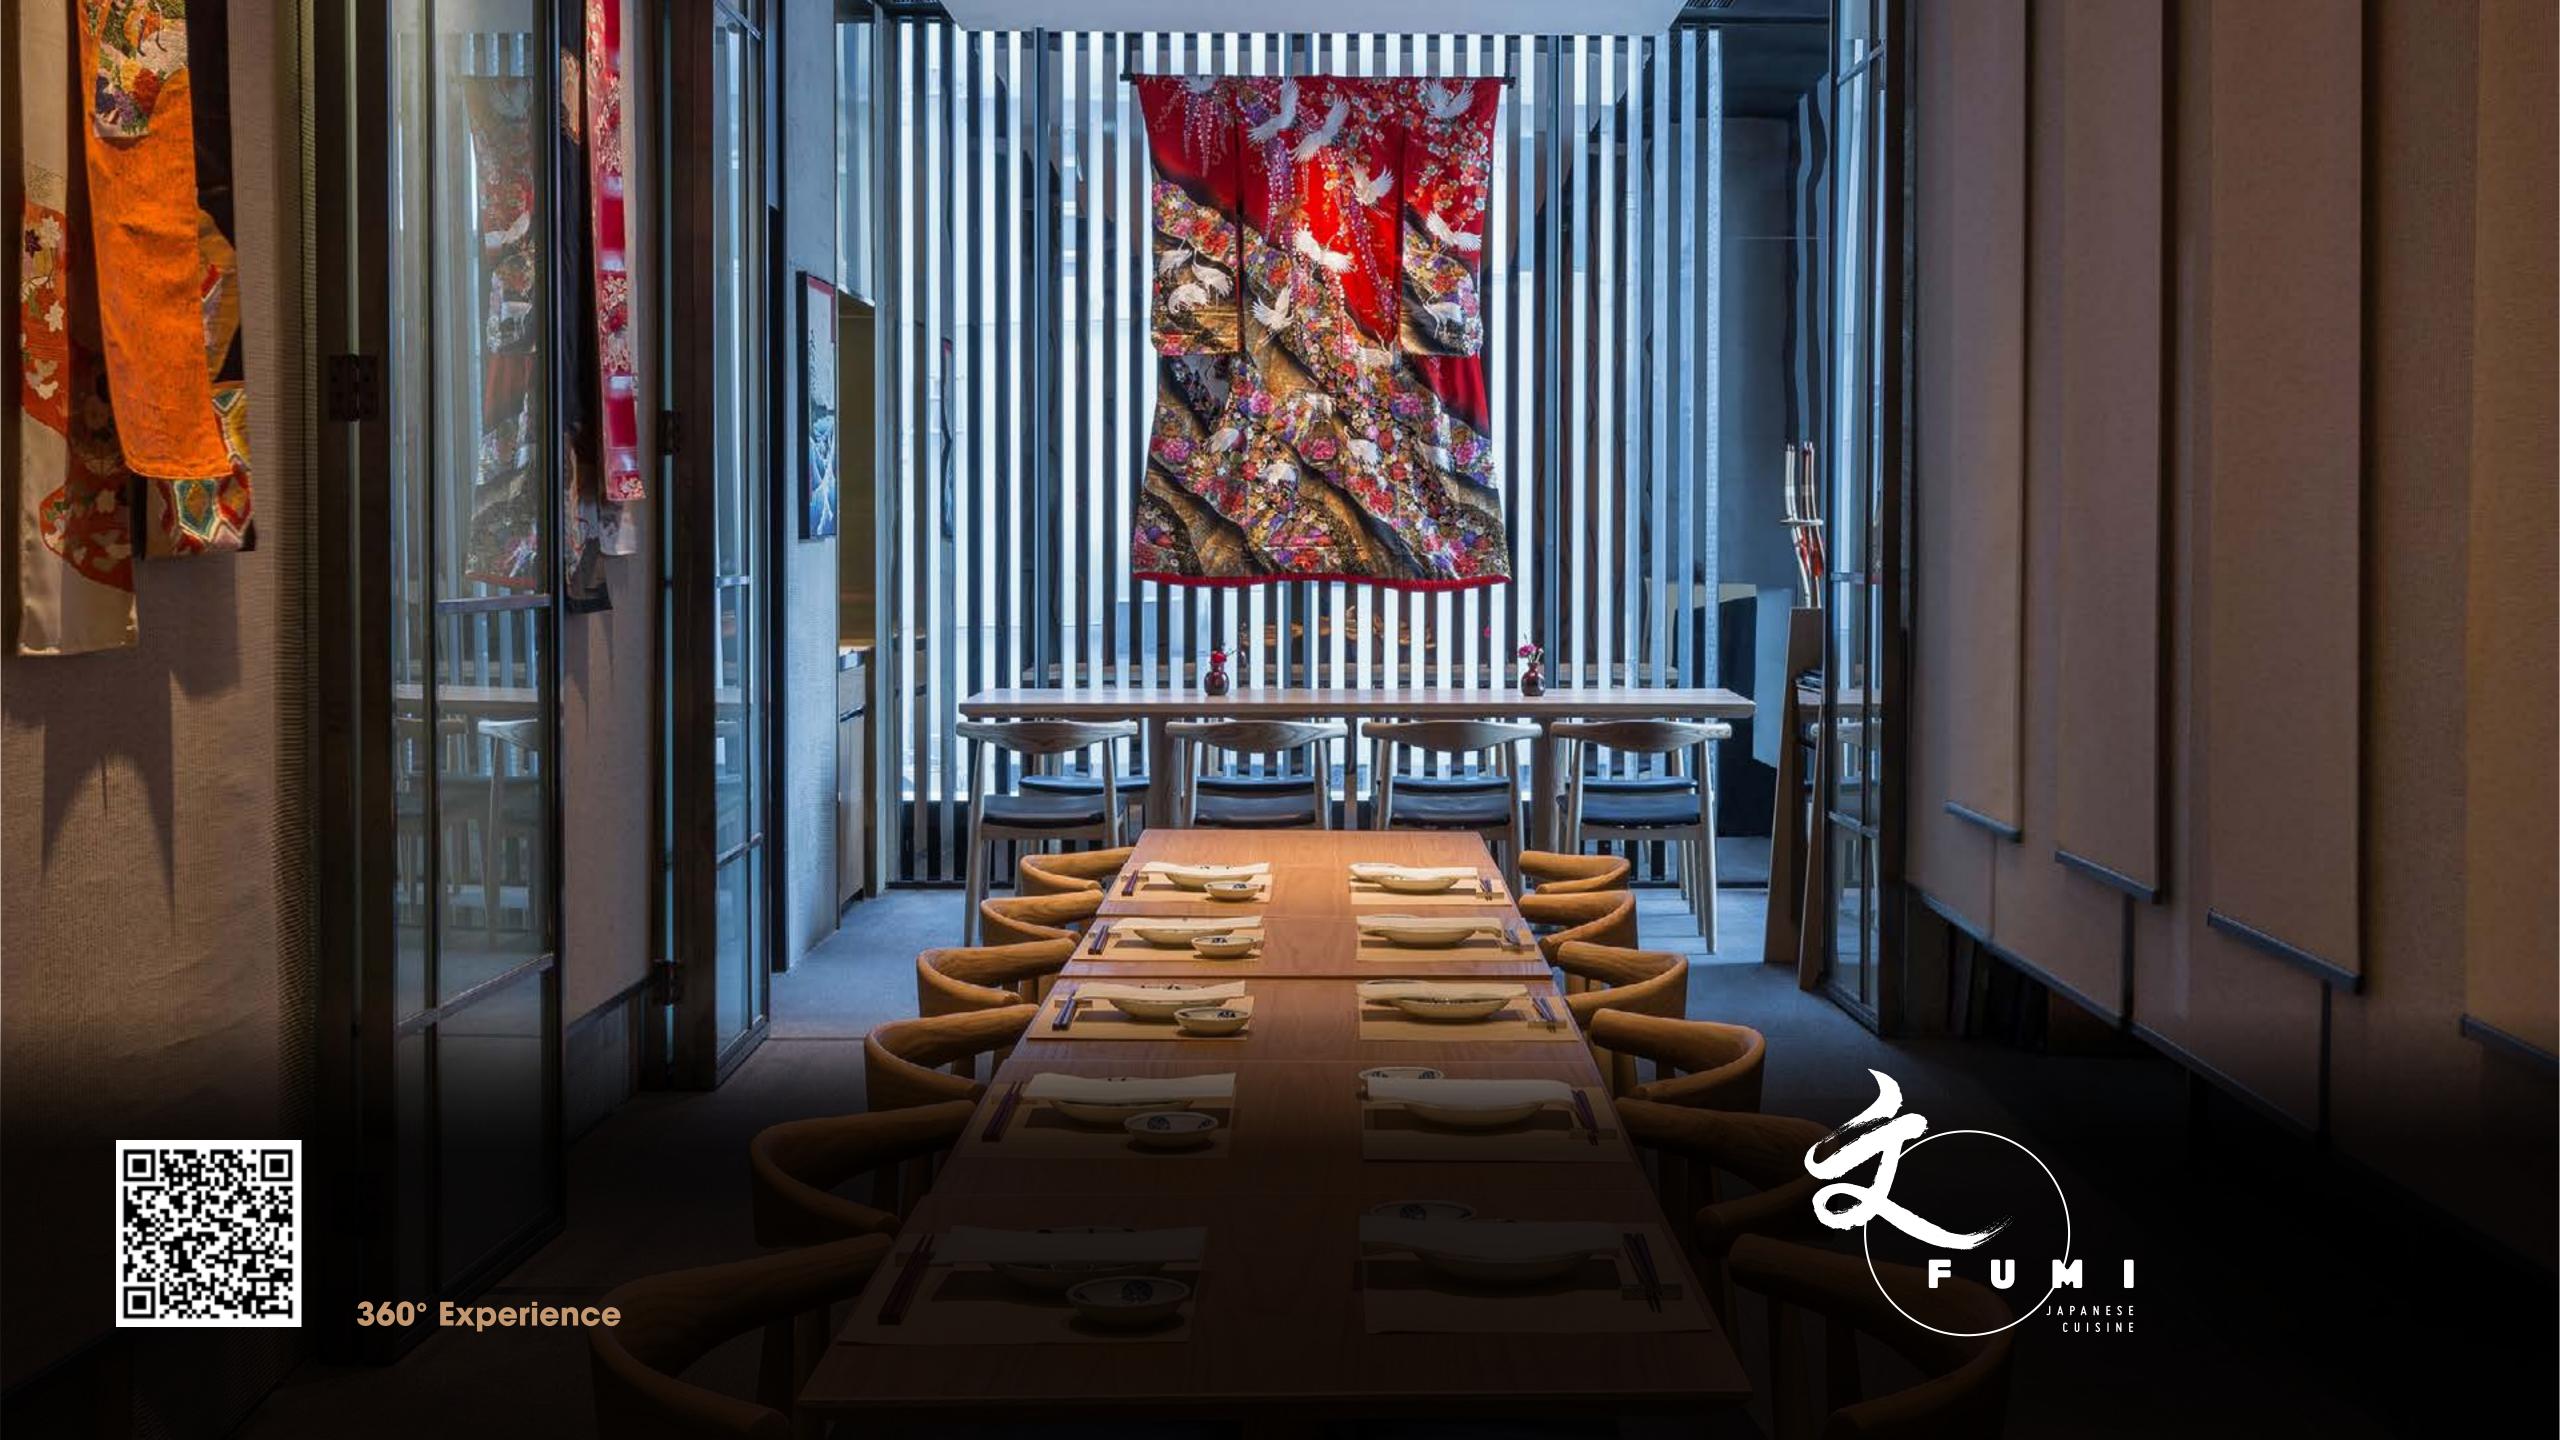

## **FUMI**

## **Japanese Cuisine**

FUMI, an original modern-authentic Japanese cuisine, focusing on the cultural experience of tradition, offers modern culinary creativity on affordable Japanese fine-dining. With contemporary dishes and authentic collection of Japanese spirits and wine, FUMI may be the ultimate concept in the center of Lan Kwai Fong with ingredients that display the luxuriousness of the restaurant, to ingredients that characterizes the freshness & authenticity of Japanese traditions.